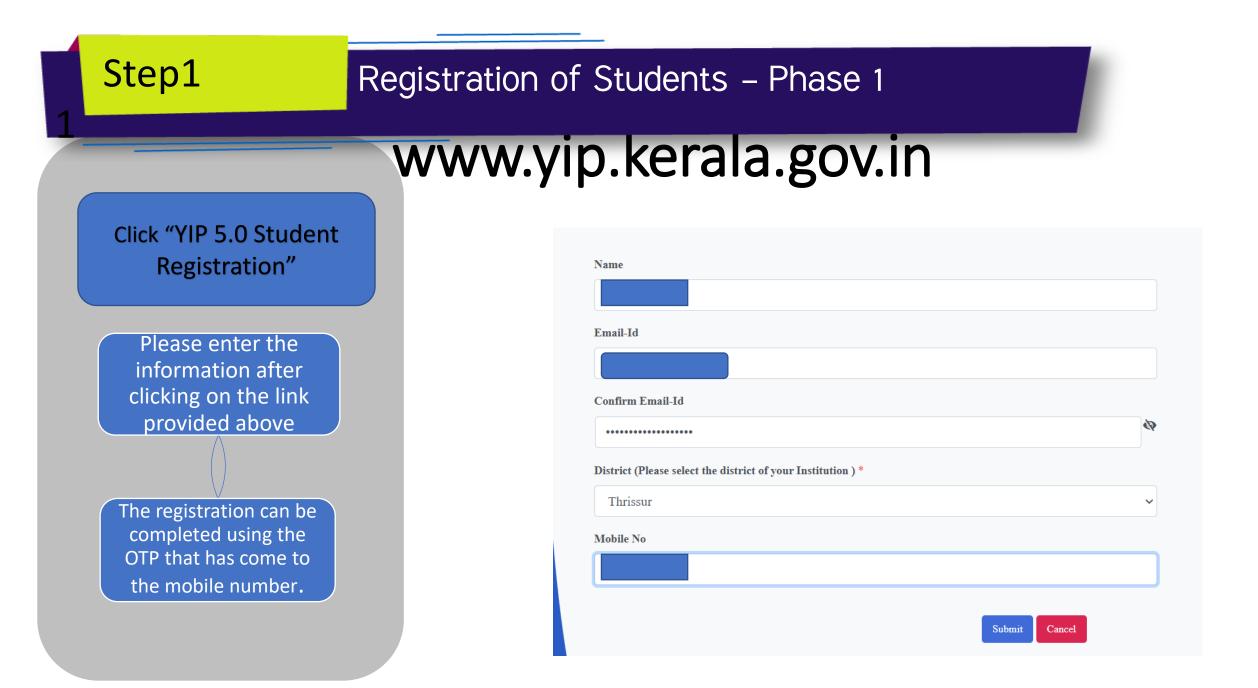

### Step 2

# Second phase of registration of students

### Photo and ID card are required in this registration..

| IDEATOR REGISTRATION                                   |                    |                                      |                                           |                         |                                   |          |
|--------------------------------------------------------|--------------------|--------------------------------------|-------------------------------------------|-------------------------|-----------------------------------|----------|
| SELECT INSTITUTION                                     |                    |                                      |                                           |                         |                                   |          |
| District * Thrissur                                    |                    | •                                    | Institution (Complete Registration and lo | dea Submission is now c | open for School Students only.) * |          |
|                                                        |                    |                                      | Poomala HSS -Pincode-680581               |                         | <b>v</b>                          |          |
| If the Institution doesn't exist in above list, Please | go for New Institu | tion Request -> New Institution Requ | lest                                      |                         |                                   |          |
|                                                        |                    |                                      |                                           |                         |                                   |          |
| ADD IDEATOR DETAILS                                    |                    |                                      |                                           |                         |                                   |          |
| Name *(As per your elementary school certificate)      |                    | Email                                |                                           | Mobile                  |                                   |          |
|                                                        |                    |                                      |                                           |                         |                                   |          |
| Gender *                                               | DOB *              |                                      | Category *                                |                         | Institution Category *            |          |
| Male                                                   | 01/01/2012         |                                      | Others                                    | ~                       | Higher Secondary                  | ~        |
| Year/Sem/Class *                                       |                    | Department/Division *                |                                           | Type of Proof *         |                                   |          |
| 11                                                     | ~                  | Science                              |                                           | Identity card           |                                   | ~        |
| Id Card Upload *                                       |                    |                                      | Photo Upload *                            |                         |                                   |          |
| (Id Card with front side and                           |                    |                                      | (Max-size: 2 MB)                          |                         |                                   |          |
| Back side)                                             |                    |                                      | ATHULSAJI.jpg                             |                         |                                   |          |
| ID-06.jpg                                              |                    |                                      |                                           |                         |                                   |          |
|                                                        |                    |                                      |                                           |                         | Save draft Submit Cano            | el       |
|                                                        |                    |                                      |                                           |                         |                                   |          |
|                                                        |                    |                                      |                                           |                         |                                   | <b>*</b> |

The second phase has to be completed by logging in using the username and password obtained after the first phase of registration.

Aadhaar card, College ID and other government approved IDs can be used as ID card (File Size below 1MB)