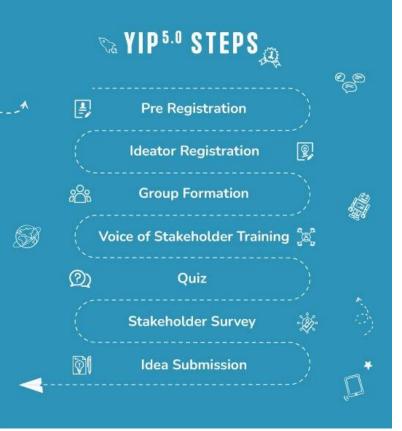

# Registration Manual for Students





Steps to be completed by students



### Step 2

# Second phase of registration of students

### Photo and ID card are required in this registration..

| IDEATOR REGISTRATION                                   |                    |                                      |                                           |                         |                                   |          |
|--------------------------------------------------------|--------------------|--------------------------------------|-------------------------------------------|-------------------------|-----------------------------------|----------|
| SELECT INSTITUTION                                     |                    |                                      |                                           |