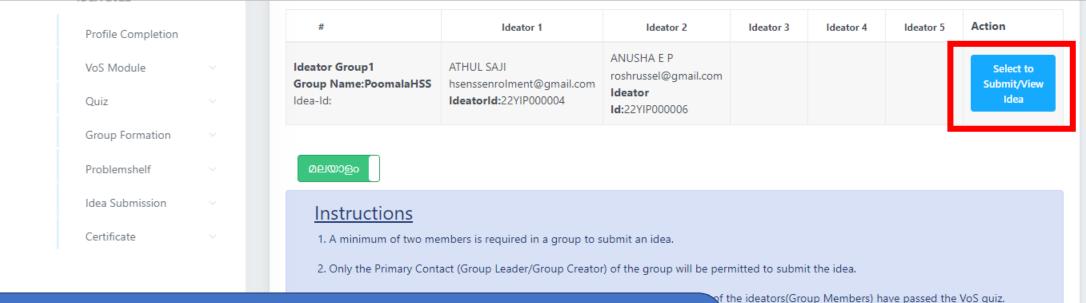

### Submission of Idea from leader login

Select Idea Submission from the group leader's login. Then click on the Select to Submit/View Idea on the right-hand side

bup members once the idea is submitted.